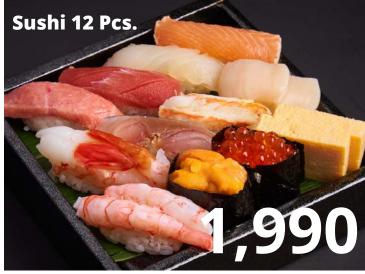

# SHUNKA SET

Sushi 10 Pcs. 1,190

9 Pcs. of recommended sushi and you can choice another one of them

OTORO, Botan Ebi, Kegani, Kinki, Uni

\*\*\* All prices are subject to 7% government tax and Delivery Fee