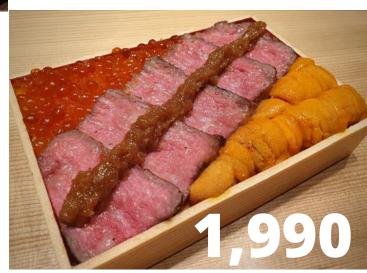

### **ROAST BEEF DON**

*Hokkaido Wagyu*Serve with Uni and Ikura

On top with MASA Original Homemade Onion Sauce