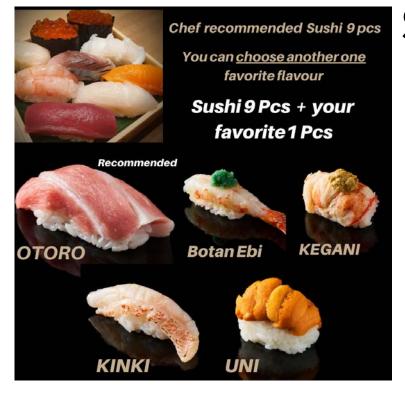

# SHUNKA SET

Sushi 10 Pcs. 1,190

9 Pcs. of recommended sushi and you can choice another one of them

OTORO, Botan Ebi, Kegani, Kinki, Uni

\*\*\* All prices are subject to 7% government tax and Delivery Fee